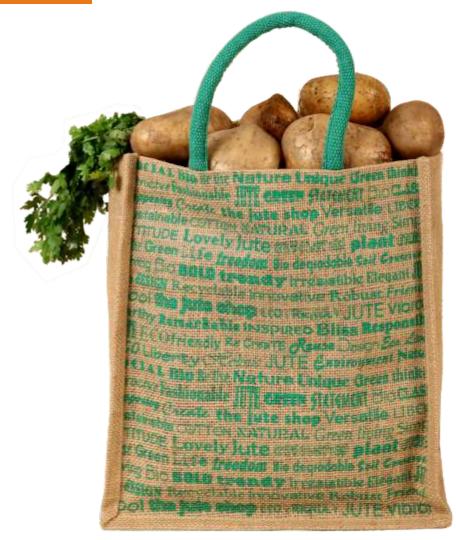

#### THE PERFECT ECO FRIENDLY BAG FOR ALL YOUR GROCERY.

- Capacity 20 litres
- 100 % Biodegradable
- Coating Un Laminated
- Inner label and outer hand tag can be made as per requirement
- Customized Print and Embroidery available.
- Has compartment for keeping your groceries.