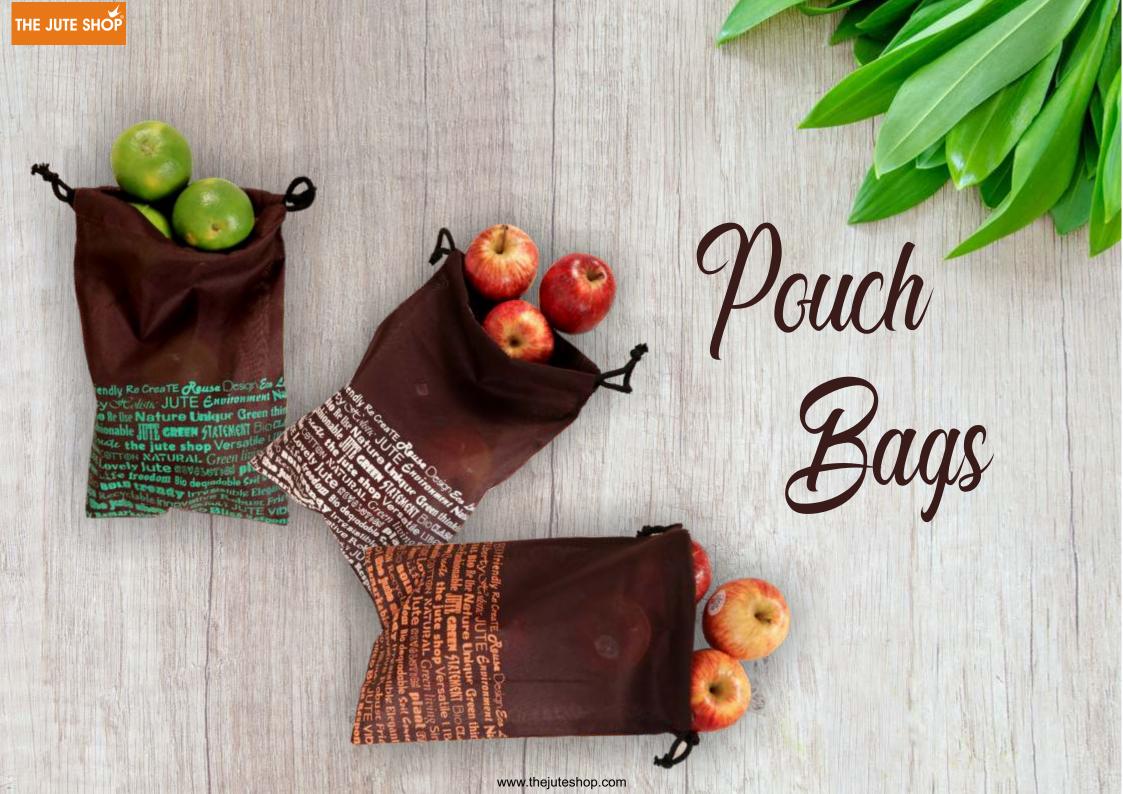

THE JUTE SHOP **TJS Produce & Grocery Bags** 

- Capacity 8 litres
- Inner label and outer hand tag can be made as per requirement
- Customized Print and Embroidery available.

Fabric - Polyester Enclosure- Drawstring Height - 32 cm Width - 28 cm

#### Also avaliable in smaller sizes

Height - 28 cm Width - 20 cm

## Details & Features

- Capacity 8 litres
- Inner label and outer hand tag can be made as per requirement
- Customized Print and Embroidery available.

Fabric - Polyester Enclosure- Drawstring

Height - 32 cm Width - 28 cm