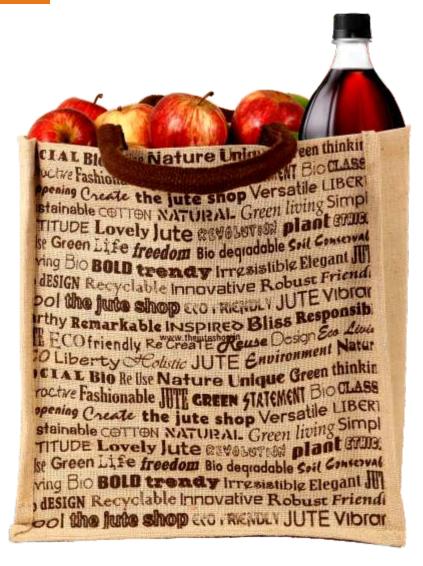

Inner label and outer hand tag can be made as per requirement
- Customized Print and Embroidery available.
- Has four compartments for keeping your groceries.







Height - 35 cm Width - 55 cm Gusset - 15 cm

## Details & Features

- Capacity 30 litres
- 100 % Biodegradable
- Coating Laminated
- Inner label and outer hand tag can be made as per requirement
- Customized Print and Embroidery available.
- Has four compartments for keeping your groceries.

#### THE PERFECT ECO FRIENDLY BAG FOR ALL YOUR GROCERY.





#### THE PERFECT ECO FRIENDLY BAG FOR ALL YOUR GROCERY.



- Capacity 30 litres
- 100 % Biodegradable
- Coating Laminated
- Inner label and outer hand tag can be made as per requirement
- Customized Print and Embroidery available.
- Has compartment for keeping your groceries.





**PSB - 1001** 

#### THE PERFECT ECO FRIENDLY BAG FOR ALL YOUR GROCERY.



- Capacity 30 litres
- 100 % Biodegradable
- Coating Laminated
- Inner label and outer hand tag can be made as per requirement
- Customized Print and Embroidery available.
- Has compartment for keeping your groceries.







Fabric - Juco Handle - Padded

Width - 36 cm

#### THE PERFECT ECO FRIENDLY BAG FOR ALL YOUR GROCERY.

- Capacity 20 litres
- 100 % Biodegradable
- Coating Un Laminated
- Inner label and outer hand tag can be made as per requirement
- Customized Print and Embroidery available.
- Has compartment for keeping your groceries.







Fabric - Jute Handle - Padded Height - 35 cm Width - 40 cm Gusset - 18 cm

#### THE PERFECT ECO FRIENDLY BAG FOR ALL YOUR GROCERY.

- Capacity 40 litres
- 100 % Biode