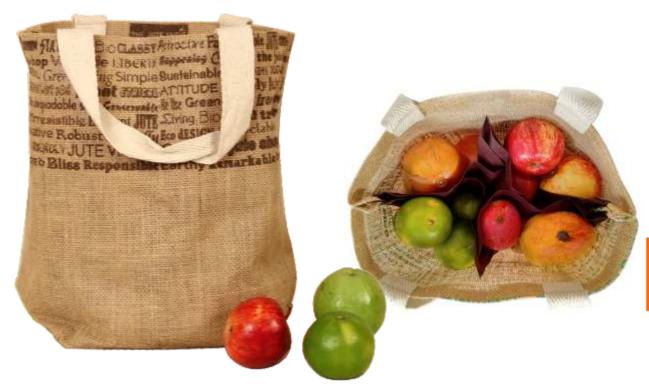

#### THE PERFECT ECO FRIENDLY BAG FOR ALL YOUR GROCERY.

- Capacity 30 litres
- 100 % Biodegradable
- Coating Laminated
- Inner label and outer hand tag can be made as per requirement
- Customized Print and Embroidery available.
- Has four compartments for keeping your groceries.

## Details & Features

- Capacity 30 litres
- 100 % Biodegradable
- Coating Laminated
- Inner label and outer hand tag can be made as per requirement
- Customized Print and Embroidery available.
- Has four compartments for keeping your groceries.