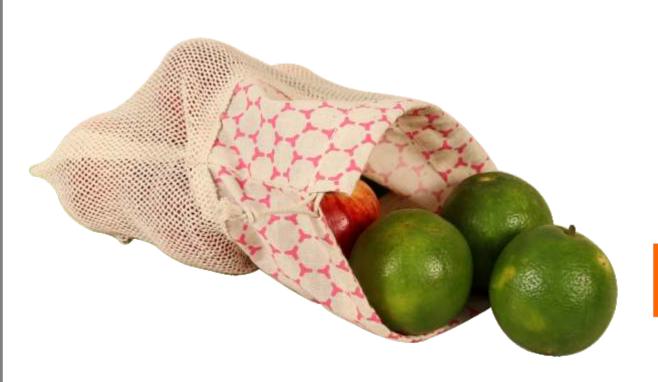

- Capacity 10 litres
- 100 % Biodegradable
- Inner label and outer hand tag can be made as per requirement
- Customized Print and Embroidery available.

Fabric - Cotton Cotton Net Enclosure- Drawstring

Height - 25 cm Width - 20 cm