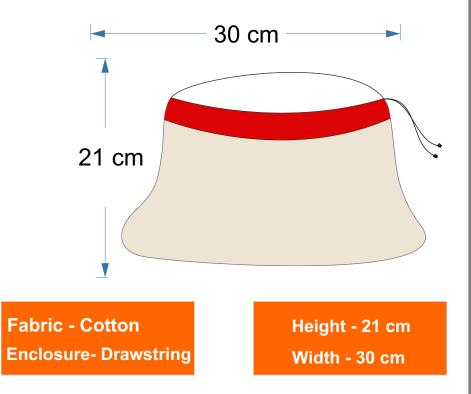

## Details & Features

- Capacity 3 litres
- 100 % Biodegradable
- Inner label and outer hand tag can be made as per requirement
- Customized Print and Embroidery available.

Height - 35 cm Width - 55 cm Gusset - 15 cm