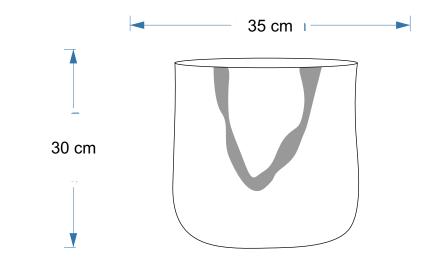

## Details & Features

- Capacity 3 litres
- 100 % Biodegradable
- Inner label and outer hand tag can be made as per requirement
- Customized Print and Embroidery available.

Height - 35 cm Width - 55 cm Gusset - 15 cm