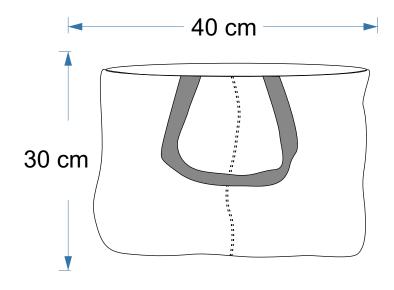

#### THE PERFECT ECO FRIENDLY BAG FOR ALL YOUR GROCERY.

Fabric - Cotton Handle - Self Height - 30 cm Width - 40 cm Gusset - 20 cm

- Capacity 60 litres
- 100 % Biodegradable
- Coating Un Laminated
- Inner label and outer hand tag can be made as per requirement
- Customized Print and Embroidery available.
- Has six compartments for storing daily groceries.