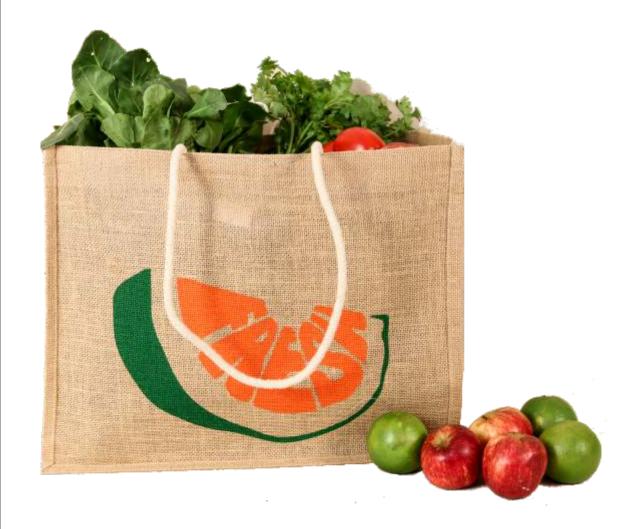

#### THE PERFECT ECO FRIENDLY BAG FOR ALL YOUR GROCERY.

- Capacity 40 litres
- 100 % Biodegradable
- Coating Laminated
- Inner label and outer hand tag can be made as per requirement
- Customized Print and Embroidery available.
- Has wide space to hold your daily groceries.

#### THE PERFECT ECO FRIENDLY BAG FOR ALL YOUR GROCERY.

Fabric - Jute Handle - Padded Height - 35 cm Width - 40 cm Gusset - 18 cm

- Capacity 40 litres
- 100 % Biodegradable
- Coating Laminated
- Inner label and outer hand tag can be made as per requirement
- Customized Print and Embroidery available.
- Has wide space to hold your daily groceries.