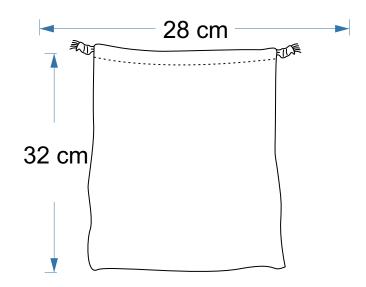

THE JUTE SHOP **TJS Produce & Grocery Bags** 

- Capacity 8 litres
- Inner label and outer hand tag can be made as per requirement
- Customized Print and Embroidery available.

Fabric - Polyester Enclosure- Drawstring Height - 32 cm Width - 28 cm

## Details & Features

- Capacity 8 litres
- Inner label and outer hand tag can be made as per requirement
- Customized Print and Embroidery available.

Fabric - Polyester Enclosure- Drawstring

Height - 32 cm Width - 28 cm