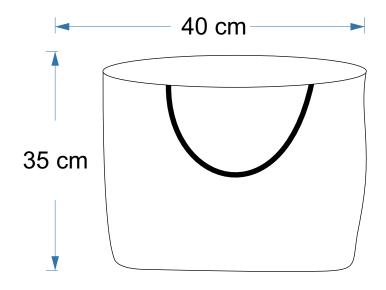

Fabric - Jute Handle - Padded Height - 35 cm Width - 40 cm Gusset - 18 cm

#### THE PERFECT ECO FRIENDLY BAG FOR ALL YOUR GROCERY.

- Capacity 40 litres
- 100 % Biodegradable
- Coating Laminated
- Inner label and outer hand tag can be made as per requirement
- Customized Print and Embroidery available.
- Has wide space to hold your daily groceries.

#### THE PERFECT ECO FRIENDLY BAG FOR ALL YOUR GROCERY.

Fabric - Jute Handle - Padded Height - 35 cm Width - 40 cm Gusset - 18 cm

- Capacity 40 litres
- 100 % Biodegradable
- Coating Laminated
- Inner label and outer hand tag can be made as per requirement
- Customized Print and Embroidery available.
- Has wide space to hold your daily groceries.