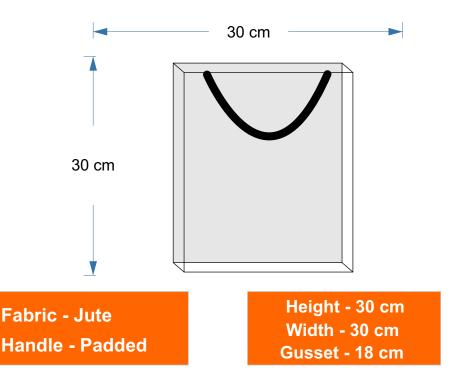

Fabric - Jute Handle - Padded Height - 35 cm Width - 40 cm Gusset - 18 cm

#### THE PERFECT ECO FRIENDLY BAG FOR ALL YOUR GROCERY.

Fabric - Jute Handle - Padded Height - 35 cm Width - 40 cm Gusset - 18 cm

- Capacity 40 litres
- 100 % Biodegradable
- Coating Laminated
- Inner label and outer hand tag can be made as per requirement
- Customized Print and Embroidery available.
- Has wide space to hold your daily groceries.