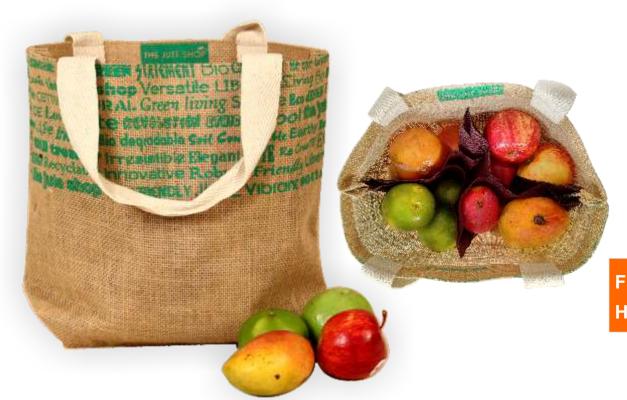

- Capacity 10 litres
- 100 % Biodegradable
- Inner label and outer hand tag can be made as per requirement
- Customized Print and Embroidery available.

Fabric - Cotton Cotton Net Enclosure- Drawstring

Height - 25 cm Width - 20 cm