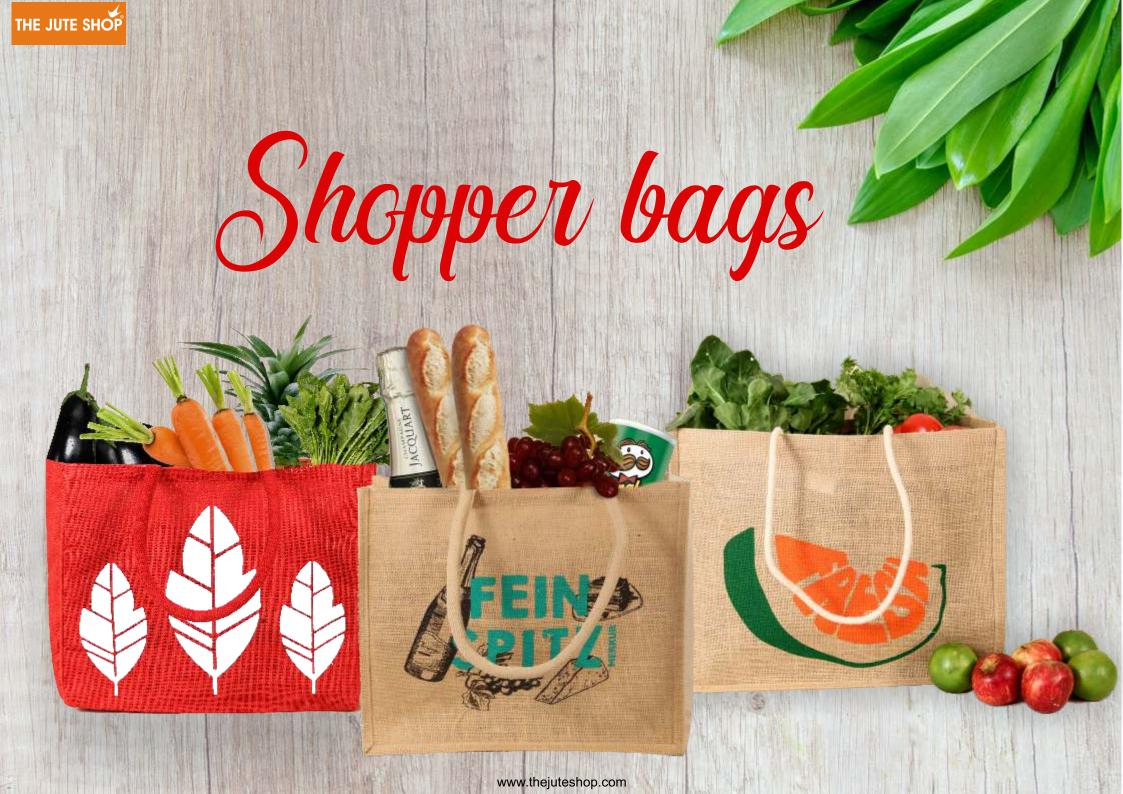

#### THE PERFECT ECO FRIENDLY BAG FOR ALL YOUR GROCERY.

- Capacity 30 litres
- 100 % Biodegradable
- Coating Laminated
- Inner label and outer hand tag can be made as per requirement
- Customized Print and Embroidery available.
- Has four compartments for keeping your groceries.

## Details & Features

- Capacity 30 litres
- 100 % Biodegradable
- Coating Laminated
- Inner label and outer hand tag can be made as per requirement
- Customized Print and Embroidery available.
- Has four compartments for keeping your groceries.