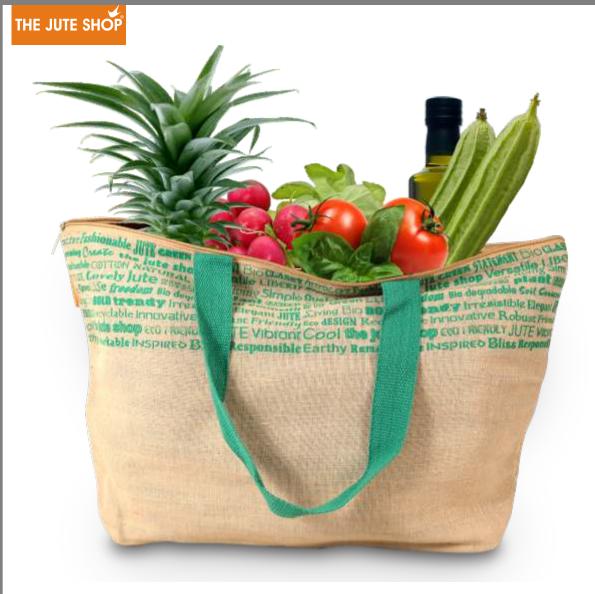

## Details & Features

- Capacity 3 litres
- 100 % Biodegradable
- Inner label and outer hand tag can be made as per requirement
- Customized Print and Embroidery available.

Height - 35 cm Width - 55 cm Gusset - 15 cm

#### THE PERFECT ECO FRIENDLY BAG FOR ALL YOUR GROCERY.

Height - 35 cm Width - 55 cm Gusset - 15 cm

- Capacity 30 litres
- 100 % Biodegradable
- Coating Laminated
- Inner label and outer hand tag can be made as per requirement
- Customized Print and Embroidery available.

Height - 35 cm Width - 55 cm Gusset - 15 cm