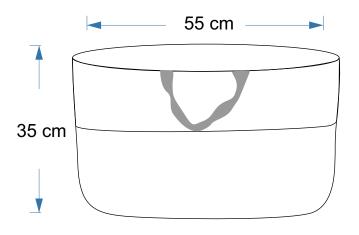

## Details & Features

- Capacity 3 litres
- 100 % Biodegradable
- Inner label and outer hand tag can be made as per requirement
- Customized Print and Embroidery available.

Height - 35 cm Width - 55 cm Gusset - 15 cm

#### THE PERFECT ECO FRIENDLY BAG FOR ALL YOUR GROCERY.

Height - 35 cm Width - 55 cm Gusset - 15 cm

- Capacity 30 litres
- 100 % Biodegradable
- Coating Laminated
- Inner label and outer hand tag can be made as per requirement
- Customized Print and Embroidery available.

Height - 35 cm Width - 55 cm Gusset - 15 cm