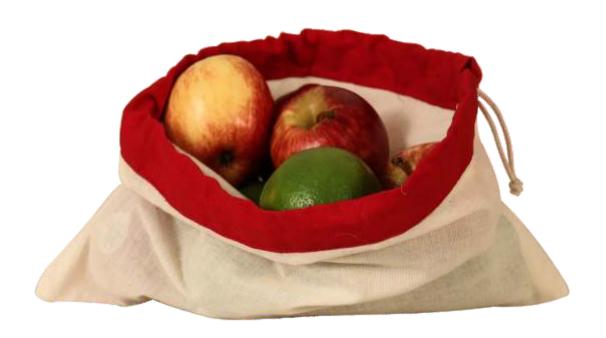

- Capacity 10 litres
- 100 % Biodegradable
- Inner label and outer hand tag can be made as per requirement
- Customized Print and Embroidery available.

Fabric - Cotton Cotton Net Enclosure- Drawstring

Height - 25 cm Width - 20 cm