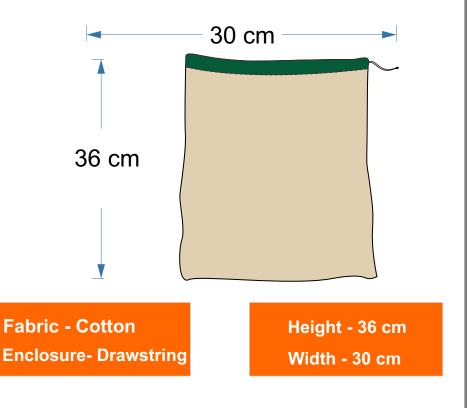

## Details & Features

- Capacity 8 litres
- Inner label and outer hand tag can be made as per requirement
- Customized Print and Embroidery available.

- Capacity 40 litres
- 100 % Biodegradable
- Inner label and outer hand tag can be made as per requirement
- Customized Print and Embroidery available.