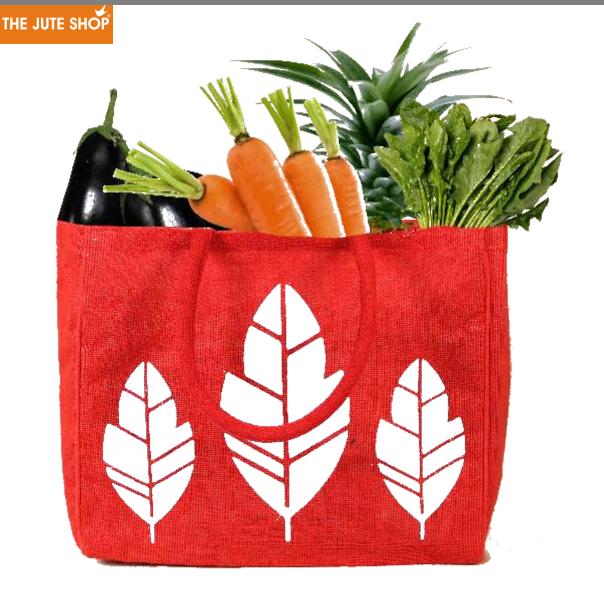

#### THE PERFECT ECO FRIENDLY BAG FOR ALL YOUR GROCERY.

- Capacity 30 litres
- 100 % Biodegradable
- Coating Laminated
- Inner label and outer hand tag can be made as per requirement
- Customized Print and Embroidery available.
- Has four compartments for keeping your groceries.

## Details & Features

- Capacity 30 litres
- 100 % Biodegradable
- Coating Laminated
- Inner label and outer hand tag can be made as per requirement
- Customized Print and Embroidery available.
- Has four compartments for keeping your groceries.