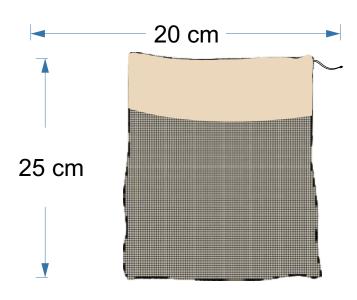

#### Also avaliable in smaller sizes

Height - 28 cm Width - 20 cm

- Capacity 10 litres
- 100 % Biodegradable
- Inner label and outer hand tag can be made as per requirement
- Customized Print and Embroidery available.

Fabric - Cotton Cotton Net Enclosure- Drawstring

Height - 25 cm Width - 20 cm