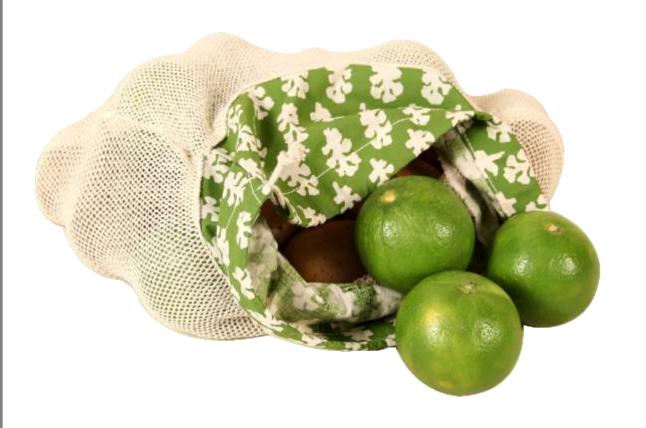

- Capacity 5 litres
- 100 % Biodegradable
- Inner label and outer hand tag can be made as per requirement
- Customized Print and Embroidery available.

- Capacity 10 litres
- 100 % Biodegradable
- Inner label and outer hand tag can be made as per requirement
- Customized Print and Embroidery available.