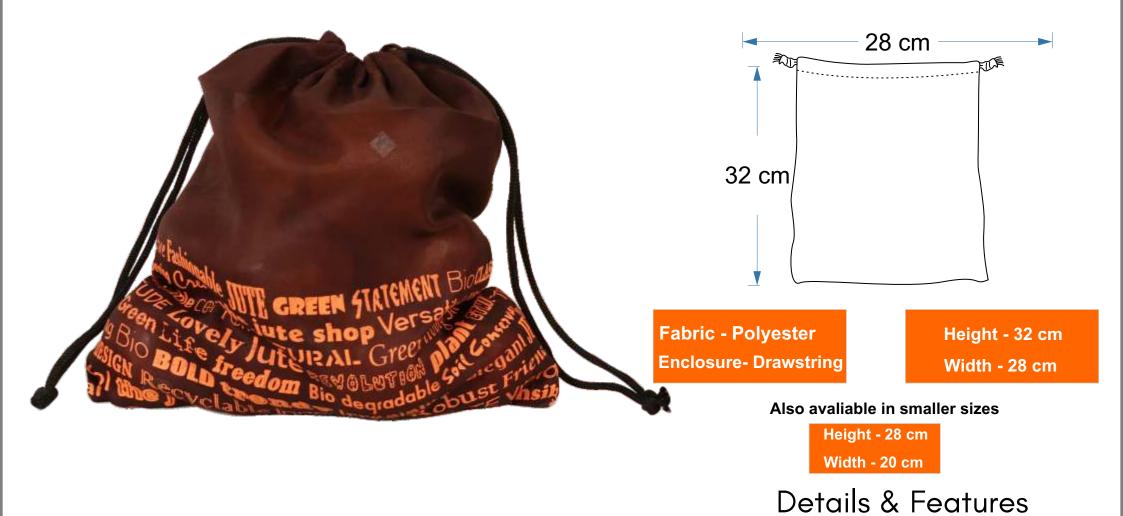

THE JUTE SHOP **TJS Produce & Grocery Bags** 

- Capacity 8 litres
- Inner label and outer hand tag can be made as per requirement
- Customized Print and Embroidery available.

Fabric - Polyester Enclosure- Drawstring Height - 32 cm Width - 28 cm

#### Also avaliable in smaller sizes

Height - 28 cm Width - 20 cm