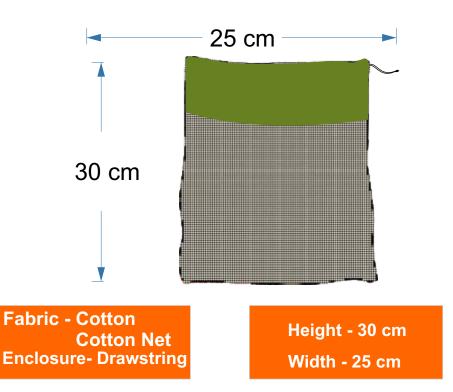

- Capacity 10 litres
- 100 % Biodegradable
- Inner label and outer hand tag can be made as per requirement
- Customized Print and Embroidery available.

Fabric - Cotton Cotton Net Enclosure- Drawstring

Height - 25 cm Width - 20 cm