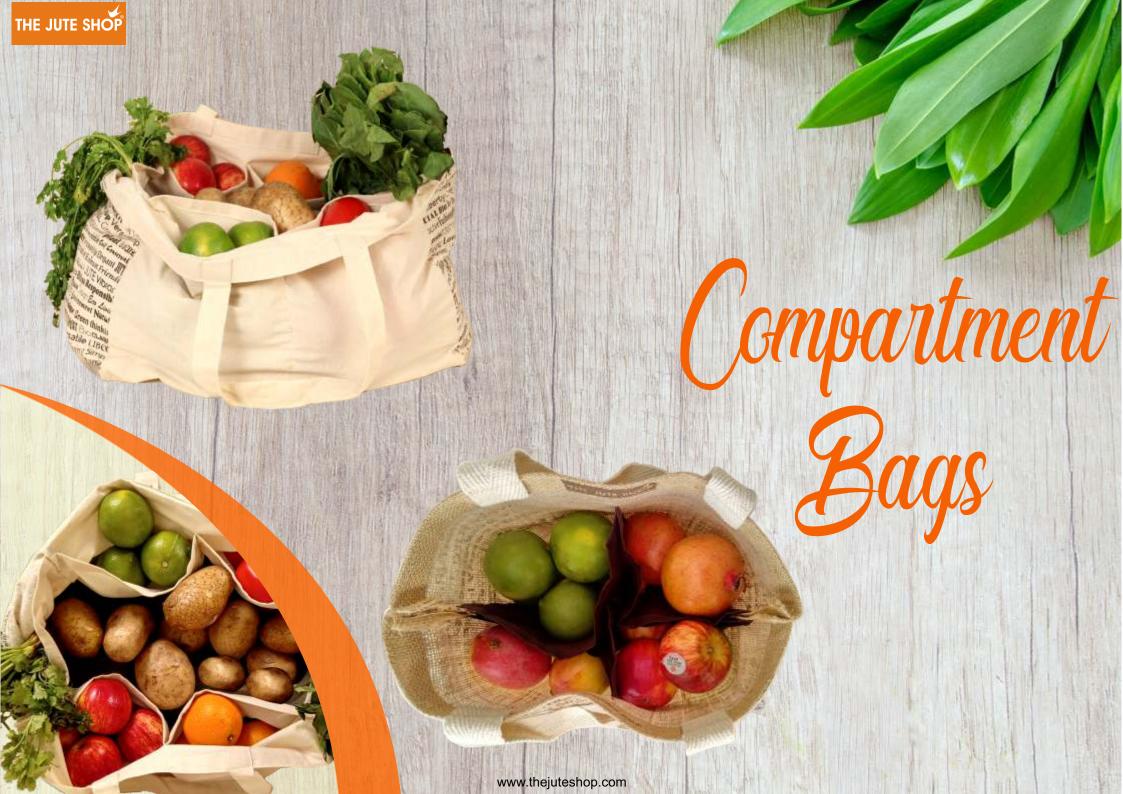

#### THE PERFECT ECO FRIENDLY BAG FOR ALL YOUR GROCERY.

- Capacity 30 litres
- 100 % Biodegradable
- Coating Laminated
- Inner label and outer hand tag can be made as per requirement
- Customized Print and Embroidery available.
- Has four compartments for keeping your groceries.

## Details & Features

- Capacity 30 litres
- 100 % Biodegradable
- Coating Laminated
- Inner label and outer hand tag can be made as per requirement
- Customized Print and Embroidery available.
- Has four compartments for keeping your groceries.

#### THE PERFECT ECO FRIENDLY BAG FOR ALL YOUR GROCERY.

Fabric - Cotton Handle - Self Height - 30 cm Width - 40 cm Gusset - 20 cm

- Capacity 60 litres
- 100 % Biodegradable
- Coating Un Laminated
- Inner label and outer hand tag can be made as per requirement
- Customized Print and Embroidery available.
- Has six compartments for storing daily groceries.