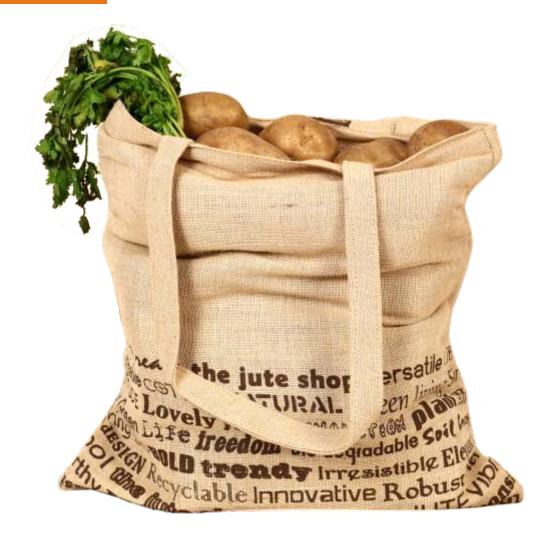

Fabric - Jute Handle - Padded Height - 35 cm Width - 40 cm Gusset - 18 cm

#### THE PERFECT ECO FRIENDLY BAG FOR ALL YOUR GROCERY.

Fabric - Jute Handle - Padded Height - 35 cm Width - 40 cm Gusset - 18 cm

- Capacity 40 litres
- 100 % Biodegradable
- Coating Laminated
- Inner label and outer hand tag can be made as per requirement
- Customized Print and Embroidery available.
- Has wide space to hold your daily groceries.