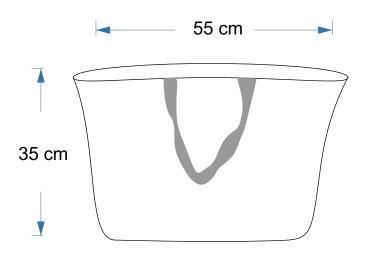

## Details & Features

- Capacity 3 litres
- 100 % Biodegradable
- Inner label and outer hand tag can be made as per requirement
- Customized Print and Embroidery available.

Height - 35 cm Width - 55 cm Gusset - 15 cm

#### THE PERFECT ECO FRIENDLY BAG FOR ALL YOUR GROCERY.

Height - 35 cm Width - 55 cm Gusset - 15 cm

- Capacity 30 litres
- 100 % Biodegradable
- Coating Laminated
- Inner label and outer hand tag can be made as per requirement
- Customized Print and Embroidery available.

Height - 35 cm Width - 55 cm Gusset - 15 cm