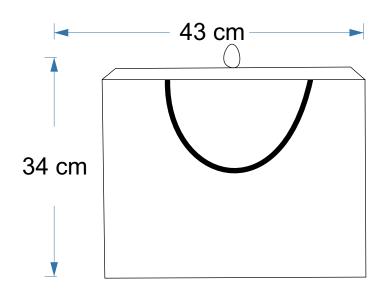

Height - 34 cm Width - 43 cm Gusset - 18 cm

# Details & Features

- Capacity 40 litres
- 100 % Biodegradable
- Coating Laminated
- Inner label and outer hand tag can be made as per requirement
- Customized Print and Embroidery available.
- Has a hanger loop.