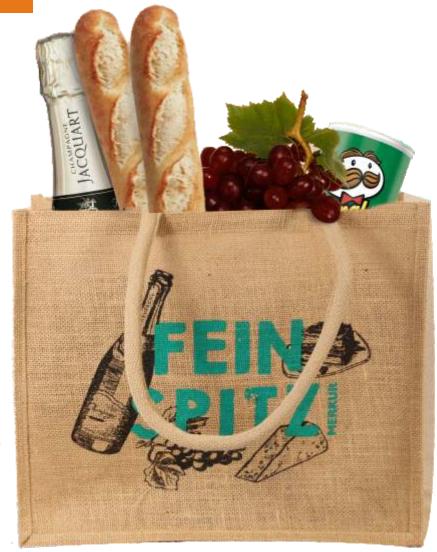

#### THE PERFECT ECO FRIENDLY BAG FOR ALL YOUR GROCERY.

- Capacity 20 litres
- 100 % Biodegradable
- Coating Un Laminated
- Inner label and outer hand tag can be made as per requirement
- Customized Print and Embroidery available.
- Has compartment for keeping your groceries.