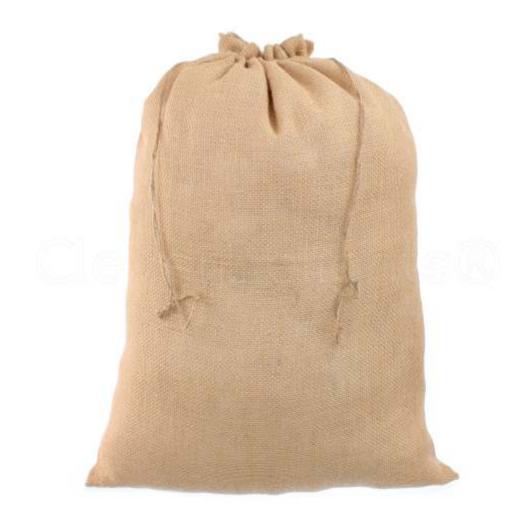

Fabric - Jute Closure - Drawstring

Customized size available

#### THE PERFECT ECO FRIENDLY JUTE SACK FOR CARRING GOODS