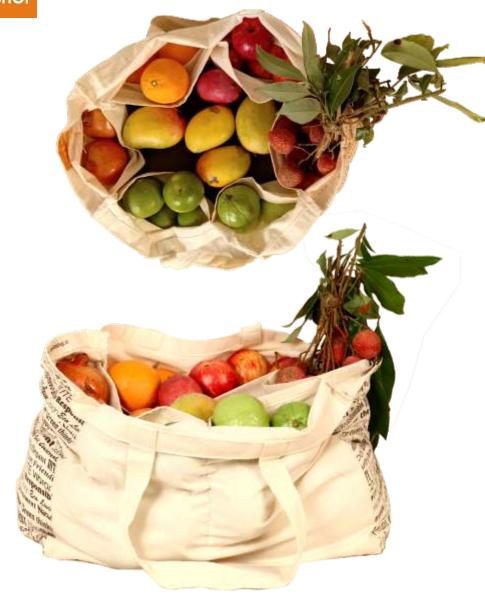

#### THE PERFECT ECO FRIENDLY BAG FOR ALL YOUR GROCERY.

Fabric - Cotton Handle - Self Height - 30 cm Width - 40 cm Gusset - 20 cm

- Capacity 60 litres
- 100 % Biodegradable
- Coating Un Laminated
- Inner label and outer hand tag can be made as per requirement
- Customized Print and Embroidery available.
- Has six compartments for storing daily groceries.