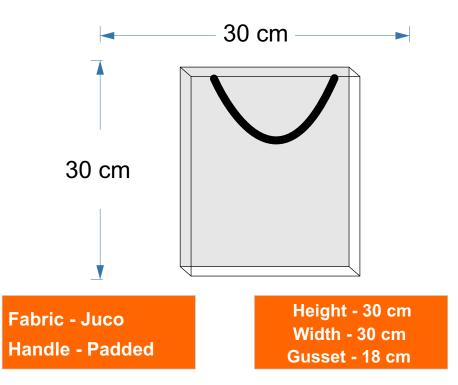

rint and Embroidery available.
- Has four compartments for keeping your groceries.







Height - 35 cm Width - 55 cm Gusset - 15 cm

## Details & Features

- Capacity 30 litres
- 100 % Biodegradable
- Coating Laminated
- Inner label and outer hand tag can be made as per requirement
- Customized Print and Embroidery available.
- Has four compartments for keeping your groceries.

#### THE PERFECT ECO FRIENDLY BAG FOR ALL YOUR GROCERY.





#### THE PERFECT ECO FRIENDLY BAG FOR ALL YOUR GROCERY.



- Capacity 30 litres
- 100 % Biodegradable
- Coating Laminated
- Inner label and outer hand tag can be made as per requirement
- Customized Print and Embroidery available.
- Has compartment for keeping your groceries.





**PSB - 1001** 

#### THE PERFECT ECO FRIENDLY BAG FOR ALL YOUR GROCERY.



- Capacity 30 litres
- 100 % Biodegradable
- Coating Laminated
- Inner label and outer hand tag can be made as per requirement
- Customized Print and Embroidery available.
- Has compartment for keeping your groceries.







Fabric - Juco Handle - Padded

Width - 36 cm

#### THE PERFECT ECO FRIENDLY BAG FOR ALL YOUR GROCERY.

- Capacity 20 litres
- 100 % Biodegradable
- Coating Un Laminated
- Inner label and outer hand tag can be made as per requirement
- Customized Print and Embroidery available.
- Has compartment for keeping your groceries.







Fabric - Jute Handle - Padded Height - 35 cm Width - 40 cm Gusset - 18 cm

#### THE PERFECT ECO FRIENDLY BAG FOR ALL YOUR GROCERY.

- Capacity 40 litres
- 100 % Biodegradable
- Coating Laminated
- Inner label and outer hand tag can be made as