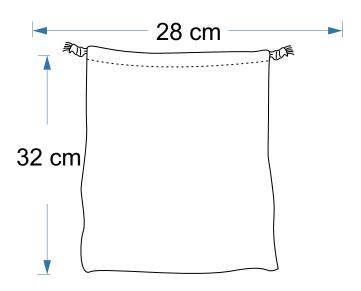

THE JUTE SHOP **TJS Produce & Grocery Bags** 

- Capacity 8 litres
- Inner label and outer hand tag can be made as per requirement
- Customized Print and Embroidery available.

Fabric - Polyester Enclosure- Drawstring Height - 32 cm Width - 28 cm

## Details & Features

- Capacity 8 litres
- Inner label and outer hand tag can be made as per requirement
- Customized Print and Embroidery available.

Fabric - Polyester Enclosure- Drawstring

Height - 32 cm Width - 28 cm