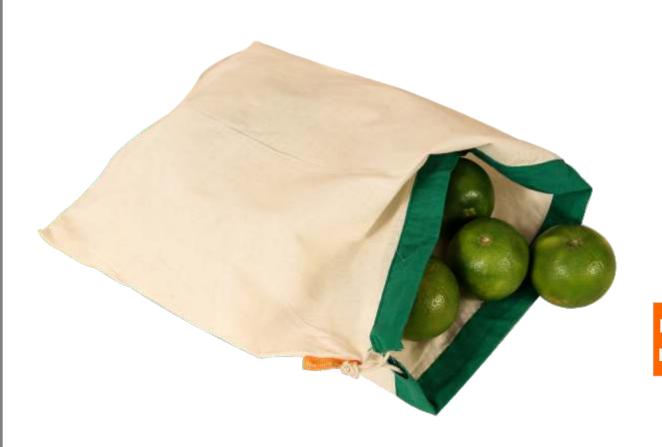

## Details & Features

- Capacity 3 litres
- 100 % Biodegradable
- Inner label and outer hand tag can be made as per requirement
- Customized Print and Embroidery available.

Height - 35 cm Width - 55 cm Gusset - 15 cm