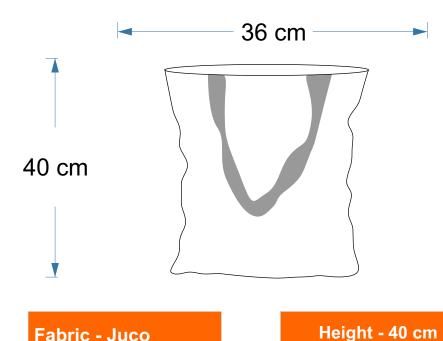

Fabric - Jute Handle - Padded Height - 35 cm Width - 40 cm Gusset - 18 cm

#### THE PERFECT ECO FRIENDLY BAG FOR ALL YOUR GROCERY.

Fabric - Jute Handle - Padded Height - 35 cm Width - 40 cm Gusset - 18 cm

- Capacity 40 litres
- 100 % Biodegradable
- Coating Laminated
- Inner label and outer hand tag can be made as per requirement
- Customized Print and Embroidery available.
- Has wide space to hold your daily groceries.