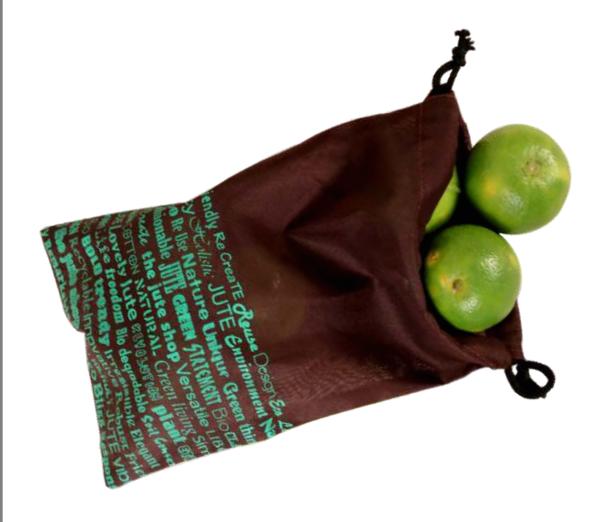

THE JUTE SHOP **TJS Produce & Grocery Bags** 

- Capacity 8 litres
- Inner label and outer hand tag can be made as per requirement
- Customized Print and Embroidery available.

Fabric - Polyester Enclosure- Drawstring Height - 32 cm Width - 28 cm

## Details & Features

- Capacity 8 litres
- Inner label and outer hand tag can be made as per requirement
- Customized Print and Embroidery available.

Fabric - Polyester Enclosure- Drawstring

Height - 32 cm Width - 28 cm