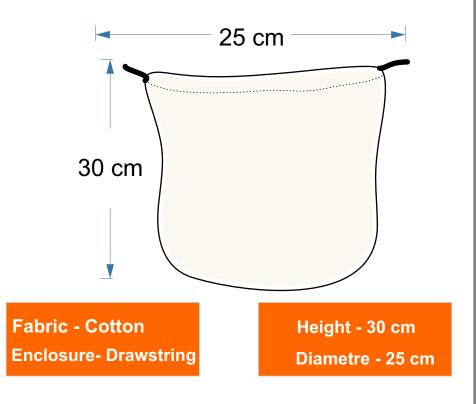

- Capacity 10 litres
- 100 % Biodegradable
- Inner label and outer hand tag can be made as per requirement
- Customized Print and Embroidery available.

Fabric - Cotton Cotton Net Enclosure- Drawstring

Height - 25 cm Width - 20 cm