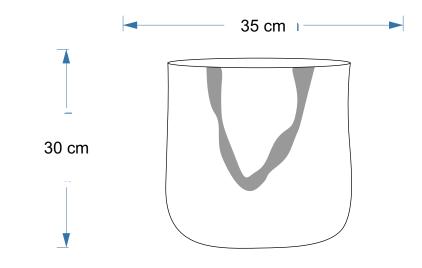

- Capacity 10 litres
- 100 % Biodegradable
- Inner label and outer hand tag can be made as per requirement
- Customized Print and Embroidery available.

Fabric - Cotton Cotton Net Enclosure- Drawstring

Height - 25 cm Width - 20 cm