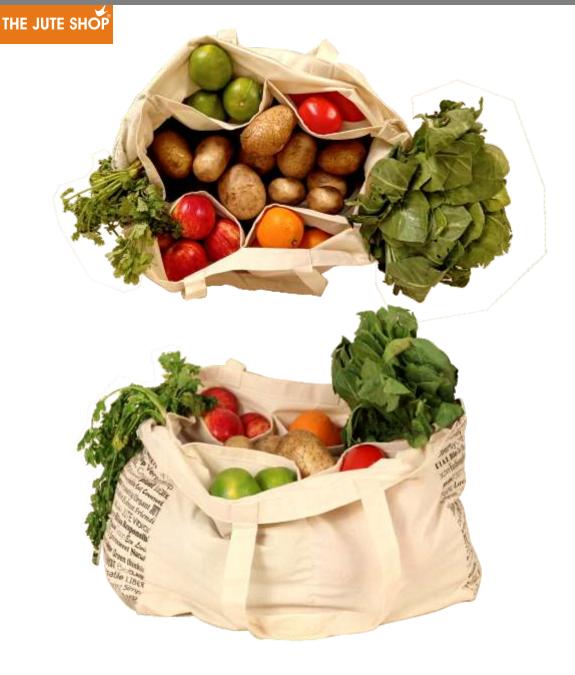

#### THE PERFECT ECO FRIENDLY BAG FOR ALL YOUR GROCERY.

Fabric - Cotton Handle - Self Height - 30 cm Width - 40 cm Gusset - 20 cm

- Capacity 60 litres
- 100 % Biodegradable
- Coating Un Laminated
- Inner label and outer hand tag can be made as per requirement
- Customized Print and Embroidery available.
- Has six compartments for storing daily groceries.