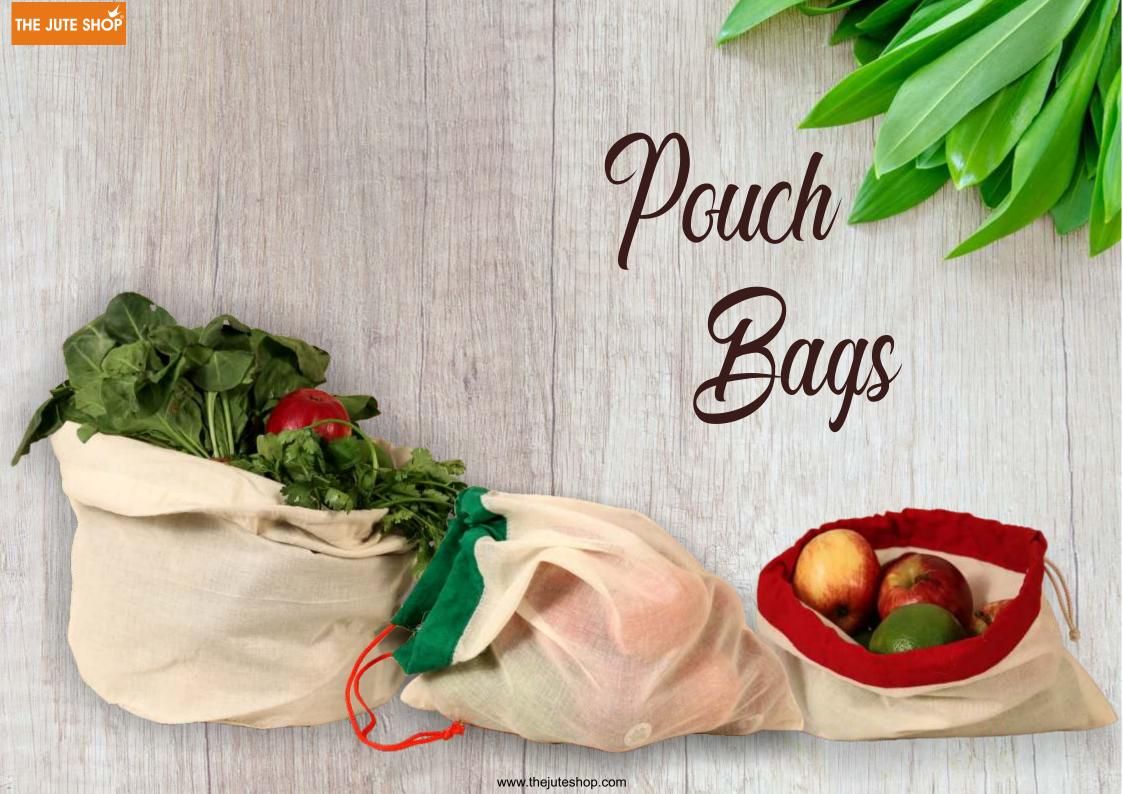

THE JUTE SHOP **TJS Produce & Grocery Bags** 

- Capacity 8 litres
- Inner label and outer hand tag can be made as per requirement
- Customized Print and Embroidery available.

Fabric - Polyester Enclosure- Drawstring Height - 32 cm Width - 28 cm

#### Also avaliable in smaller sizes

Height - 28 cm Width - 20 cm

## Details & Features

- Capacity 8 litres
- Inner label and outer hand tag can be made as per requirement
- Customized Print and Embroidery available.

Fabric - Polyester Enclosure- Drawstring

Height - 32 cm Width - 28 cm