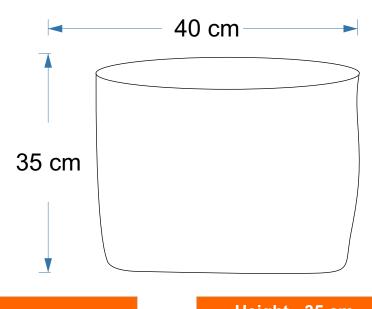

Laminated
- Inner label and outer hand tag can be made as per requirement
- Customized Print and Embroidery available.
- Has compartment for keeping your groceries.





**PSB - 1001** 

#### THE PERFECT ECO FRIENDLY BAG FOR ALL YOUR GROCERY.



- Capacity 30 litres
- 100 % Biodegradable
- Coating Laminated
- Inner label and outer hand tag can be made as per requirement
- Customized Print and Embroidery available.
- Has compartment for keeping your groceries.







Fabric - Juco Handle - Padded

Width - 36 cm

#### THE PERFECT ECO FRIENDLY BAG FOR ALL YOUR GROCERY.

- Capacity 20 litres
- 100 % Biodegradable
- Coating Un Laminated
- Inner label and outer hand tag can be made as per requirement
- Customized Print and Embroidery available.
- Has compartment for keeping your groceries.







Fabric - Jute Handle - Padded Height - 35 cm Width - 40 cm Gusset - 18 cm

#### THE PERFECT ECO FRIENDLY BAG FOR ALL YOUR GROCERY.

- Capacity 40 litres
- 100 % Biodegradable
- Coating Laminated
- Inner label and outer hand tag can be made as per requirement
- Customized Print and Embroidery available.
- Has wide space to hold your daily groceries.

THE JUTE SHOP



#### THE PERFECT ECO FRIENDLY BAG FOR ALL YOUR GROCERY.



Fabric - Jute Handle - Padded Height - 35 cm Width - 40 cm Gusset - 18 cm

- Capacity 40 litres
- 100 % Biodegradable
- Coating Laminated
- Inner label and outer hand tag can be made as per requirement
- Customized Print and Embroidery available.
- Has wide space to hold your daily groceries.







Height - 34 cm Width - 43 cm Gusset - 18 cm

# Details & Features

-