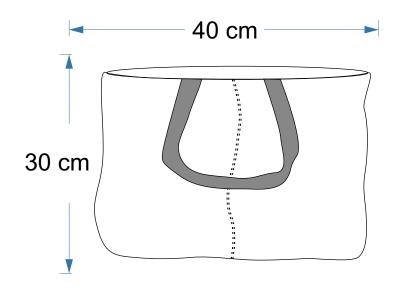

#### THE PERFECT ECO FRIENDLY BAG FOR ALL YOUR GROCERY.

Fabric - Cotton Handle - Self Height - 30 cm Width - 40 cm Gusset - 20 cm

- Capacity 60 litres
- 100 % Biodegradable
- Coating Un Laminated
- Inner label and outer hand tag can be made as per requirement
- Customized Print and Embroidery available.
- Has six compartments for storing daily groceries.